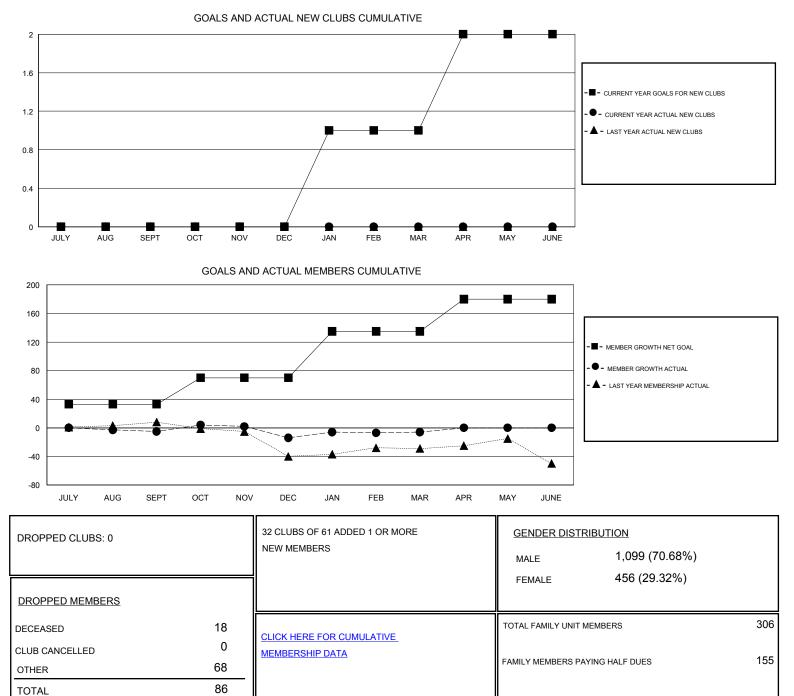

## District 25 F

Results as of: 3/31/2020

| GMT:                           | LOCATION INDIANA |   |   |                                  |    |    | GMT CA |
|--------------------------------|------------------|---|---|----------------------------------|----|----|--------|
| Clubs<br>RESULTS FOR 2019-2020 |                  |   |   | Members<br>RESULTS FOR 2019-2020 |    |    |        |
|                                |                  |   |   |                                  |    |    |        |
| JULY/AUG/SEPT                  | 0                | 0 | 0 | JULY/AUG/SEPT                    | 33 | 23 | 21     |
| OCT/NOV/DEC                    | 0                | 0 | 0 | OCT/NOV/DEC                      | 37 | 21 | 30     |
| JAN/FEB/MAR                    | 1                | 0 | 0 | JAN/FEB/MAR                      | 65 | 50 | 36     |
| APR/MAY/JUNE                   | 1                | 0 | 0 | APR/MAY/JUNE                     | 45 | 0  | 0      |